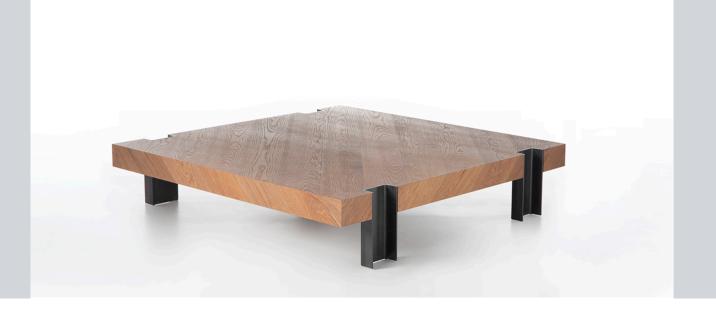

## **INTRO**

A coffee table with an architectural flavour in its materials and composition.

Extremely robust and balanced, the elements that compose it blend together to create a product of impact that nicely decorates any environment in which it is placed. Ideal in waiting areas, islands for social gatherings, but also incredibly functional within the living areas of one's own home. T50 is a coffee table available in two versions, rectangular and square.

## T50

Squared coffee table 1JW0 200: L 54 1/2 P 54 1/2 H 9

Rectangular coffee table 1JW0 200: L 93 1/2 P 23 1/2 H 9